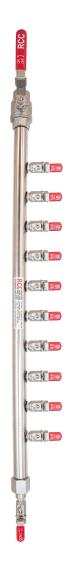

# Air Distribution Manifolds

AH34 Series

## **Product Data Sheet**

10-Station 316L Air Manifold - Valved Inlet - Right Aligned - Lockable - PED Approved.

## **Product Data Sheet**

10-Stn 316L Air Manifold - Valved Inlet - Right Aligned - Lockable - PED Approved.