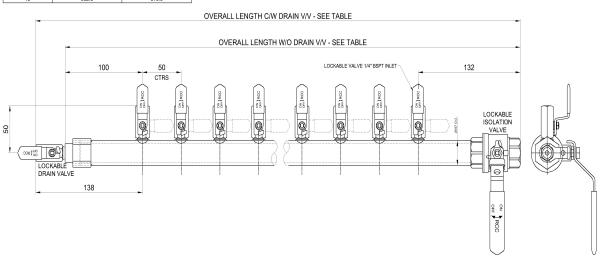

215 psi (15bar)

Valve Pressure Rating:

See Graph

O.A.L. c/w Drain Valve:

682mm

O.A.L. w/o Drain Valve:

720mm

Isolation v/v Spacing:

50 mm

**Surface Finish:** 

Standard Polish

| NO. OF OUTLETS<br>SINGLE SIDE | OVERALL LENGTH IN mm<br>W/O DRAIN V/V | OVERALL LENGTH IN mm<br>C/W DRAIN V/V |
|-------------------------------|---------------------------------------|---------------------------------------|
| 2                             | 282.0                                 | 320.0                                 |
| 3                             | 332.0                                 | 370.0                                 |
| 4                             | 382.0                                 | 420.0                                 |
| 5                             | 432.0                                 | 470.0                                 |
| 6                             | 482.0                                 | 520.0                                 |
| 7                             | 532.0                                 | 570.0                                 |
| 8                             | 582.0                                 | 620.0                                 |
| 9                             | 632.0                                 | 670.0                                 |
| 10                            | 682.0                                 | 720.0                                 |
| 11                            | 732.0                                 | 770.0                                 |
| 12                            | 782.0                                 | 820.0                                 |
| 13                            | 832.0                                 | 870.0                                 |
| 14                            | 882.0                                 | 920.0                                 |
| 15                            | 932.0                                 | 970.0                                 |