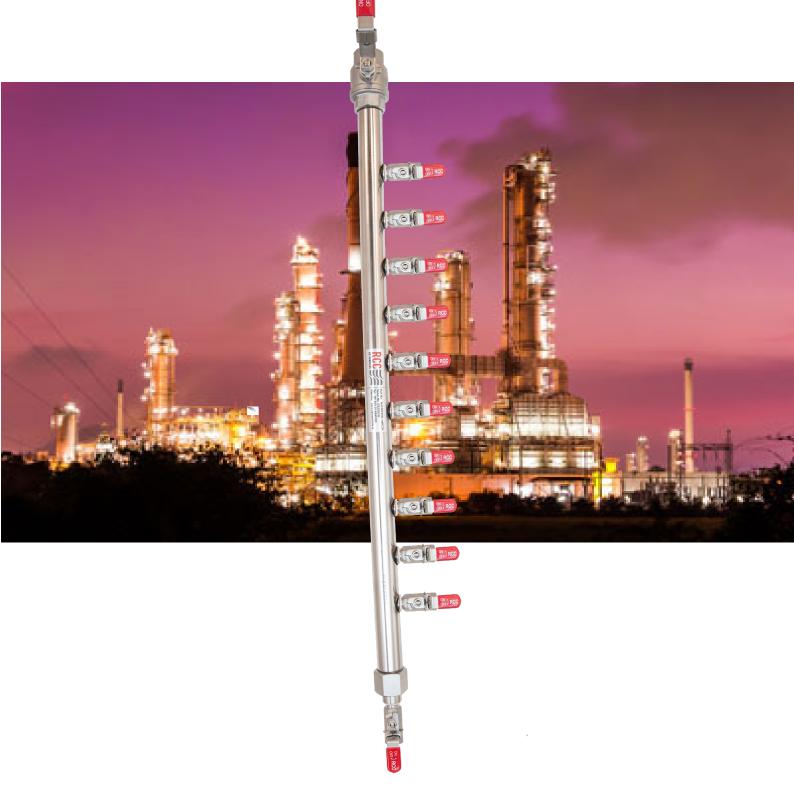

# Air Distribution Manifolds

AH34 Series

## **Product Data Sheet**

10-Station 316L Air Manifold - Valved Inlet - Right Aligned - Lockable - PED Approved.

## **Product Data Sheet**

10-Stn 316L Air Manifold - Valved Inlet - Right Aligned - Lockable - PED Approved.