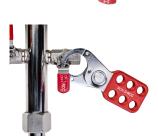

#### **Product Features**

**Traceability:** Each RCC Manifold carries a unique

identifying code. This code provides a method for tracing materials and is an important part of quality assurance and

control.

Sh : F130718001715

Output Connections: Rp 1/4",316 Compression, Quick Fit.

**Lockable:** All RCC Manifold are **LOTO** compliant.

Special products can be supplied to order. Manifolds fitted with valves to vent upstream pressure in accordance with **HAZOP** guidelines