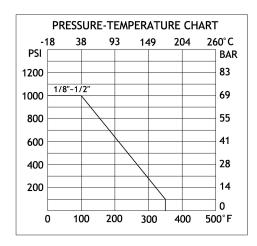

215 psi (15bar)

Valve Pressure Rating:

See Graph

O.A.L. c/w Drain Valve:

682mm

O.A.L. w/o Drain Valve:

720mm

Isolation v/v Spacing:

NOTES:

MAX WORKING TEMPERATURE PTFE PACKING = 200°C

TESTED COLD WORKING PRESSURE = 15BAR

LOCKABLE VALVES WILL HAVE RED VINYL SLEEVES

Design and materials may change without notice

RCC IRL LTD

LEE VIEW PLACE,