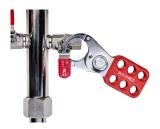

#### **Applications**

- Instrument Air distribution
- Signal Air Isolation
- · Signal Air lock-out

#### **Technical Specifications**

Manifold Body: 316L-TP ASTM A312/ASME

Isolation Valves: ASTM-A351-CF8M Inlet Isolation Valve Port: Rp 3/4" BSPT or NPT Outlet Isolation Valve Port: Rp 1/4" BSPT or NPT Prain Valve Port: Rp 1/4" BSPT or NPT

Stem Packing: PTFE

Valve Stem:316 Stainless SteelValve Sleeve:Red Vinyl Plastic

End Fittings: 316L-TP ASTM A 276-10

**Isolation Valves Certfied:** PED 97/23/EC **Manifold Cert Compliance:** PED 97/23/EC

Operating Temperature: -20 to +150°C
Working Pressure: 150 psi (10bar)
Factory Test Pressure: 215 psi (15bar)
Outlet Valve Ratings: See Graph