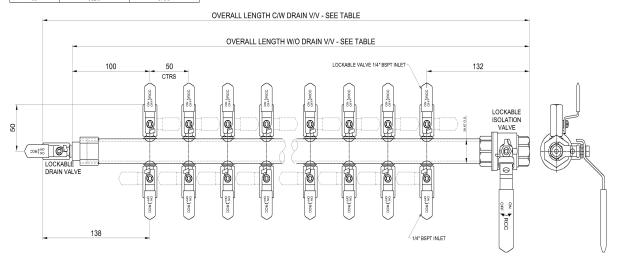

#### **Technical Specifications**

Manifold Body: 316L-TP ASTM A312/ASME

Isolation Valves: ASTM-A351-CF8M Inlet Isolation Valve Port: Rp 3/4" BSPT or NPT Outlet Isolation Valve Port: Rp 1/4" BSPT or NPT Prain Valve Port: Rp 1/4" BSPT or NPT

Stem Packing: PTFE

Valve Stem:316 Stainless SteelValve Sleeve:Red Vinyl Plastic

End Fittings: 316L-TP ASTM A 276-10

**Isolation Valves Certfied:** PED 97/23/EC **Manifold Cert Compliance:** PED 97/23/EC

Operating Temperature: -20 to +150°C
Working Pressure: 150 psi (10bar)
Factory Test Pressure: 215 psi (15bar)
Outlet Valve Ratings: See Graph

O.A.L. c/w Drain Valve: 682mm
O.A.L. w/o Drain Valve: 720mm
Isolation v/v Spacing: 50 mm

Surface Finish: Standard Polish

| NO. OF OUTLETS<br>SINGLE SIDE | OVERALL LENGTH IN mm<br>W/O DRAIN V/V | OVERALL LENGTH IN mm<br>C/W DRAIN V/V |
|-------------------------------|---------------------------------------|---------------------------------------|
| 4                             | 282.0                                 | 320.0                                 |
| 6                             | 332.0                                 | 370.0                                 |
| 8                             | 382.0                                 | 420.0                                 |
| 10                            | 432.0                                 | 470.0                                 |
| 12                            | 482.0                                 | 520.0                                 |
| 14                            | 532.0                                 | 570.0                                 |
| 16                            | 582.0                                 | 620.0                                 |
| 18                            | 632.0                                 | 670.0                                 |
| 20                            | 682.0                                 | 720.0                                 |
| 22                            | 732.0                                 | 770.0                                 |
| 24                            | 782.0                                 | 820.0                                 |
|                               |                                       |                                       |