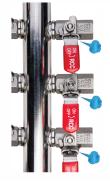

#### **Product Features**

**Traceability:** Each RCC Manifold carries a unique

identifying code. This code provides a method for tracing materials and is an important part of quality assurance and

control.

Output Connections: Rp 1/4",316 Compression, Quick Fit.

**Lockable:** All RCC Manifold are LOTO compliant.

Special products can be supplied to order. Manifolds fitted with valves to vent upstream pressure in accordance with **HAZOP** guidelines.