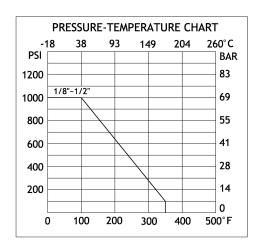

Stem Packing: PTFE

Valve Stem:316 Stainless SteelValve Sleeve:Red Vinyl Plastic

End Fittings: 316L-TP ASTM A 276-10

**Isolation Valves Certfied:** PED 97/23/EC **Manifold Cert Compliance:** PED 97/23/EC

Operating Temperature: -20 to +150°C
Working Pressure: 150 psi (10bar)
Factory Test Pressure: 215 psi (15bar)
Outlet Valve Ratings: See Graph

NOTES:

MAX WORKING TEMPERATURE PTFE PACKING = 200°C
TESTED COLD WORKING PRESSURE = 15BAR
LOCKABLE VALVES WILL HAVE RED VINYL SLEEVES

Design and materials may change without notice

RCC 30/12/2018 2. RCC-DS-12