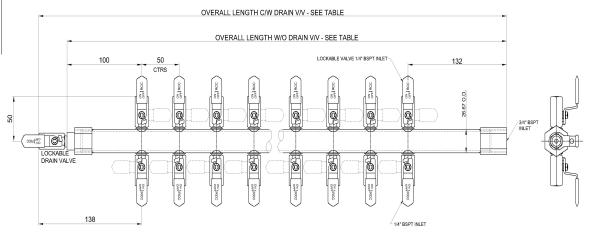

Operating Temperature: -20 to +150°C
Working Pressure: 150 psi (10bar)
Factory Test Pressure: 215 psi (15bar)
Valve Pressure Rating: See Graph

O.A.L. c/w Drain Valve: 688mm
O.A.L. w/o Drain Valve: 650mm
Isolation v/v Spacing: 50 mm

| NO. OF OUTLETS<br>DOUBLE SIDE | OVERALL LENGTH IN mm<br>W/O DRAIN V/V | OVERALL LENGTH IN mm<br>C/W DRAIN V/V |
|-------------------------------|---------------------------------------|---------------------------------------|
| 4                             | 250.0                                 | 288.0                                 |
| 6                             | 300.0                                 | 338.0                                 |
| 8                             | 350.0                                 | 388.0                                 |
| 10                            | 400.0                                 | 438.0                                 |
| 12                            | 450.0                                 | 488.0                                 |
| 14                            | 500.0                                 | 538.0                                 |
| 16                            | 550.0                                 | 588.0                                 |
| 18                            | 600.0                                 | 638.0                                 |
| 20                            | 650.0                                 | 688.0                                 |
| 22                            | 700.0                                 | 738.0                                 |
| 24                            | 750.0                                 | 788.0                                 |
| 26                            | 800.0                                 | 838.0                                 |
| 28                            | 850.0                                 | 888.0                                 |
| 30                            | 900.0                                 | 938.0                                 |