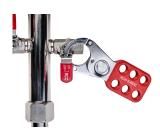

SA : F130718001/15

Output Connections: Rp 1/4",316 Compression, Quick Fit.

**Lockable:** All RCC Manifolds are **LOTO** compliant.

Special products can be supplied to order. Manifolds fitted with valves to vent upstream pressure in accordance with **HAZOP** guidelines