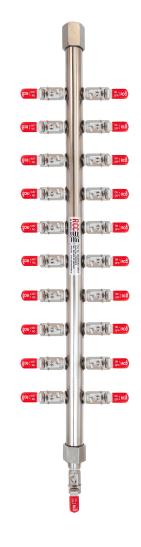

# **Product Data Sheet**

20-Station 316L Air Manifold - Direct Mounting - Double Aligned - Lockable - PED Approved.

## 20-Station 316L Air Manifold - Direct Mounting - Double Aligned - Lockable - PED Approved