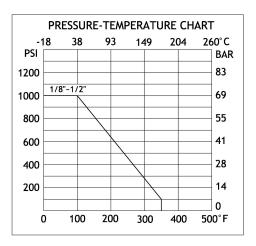

Operating Temperature: -20 to +150°C
Working Pressure: 150 psi (10bar)
Factory Test Pressure: 215 psi (15bar)
Valve Pressure Rating: See Graph

O.A.L. c/w Drain Valve: 688mm
O.A.L. w/o Drain Valve: 650mm
Isolation v/v Spacing: 50 mm