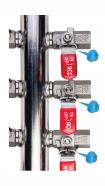

# **Product Data Sheet**

20-Station 316L Air Manifold - Direct Mounting - Double Aligned - Lockable - PED Approved.

## 20-Station 316L Air Manifold - Direct Mounting - Double Aligned - Lockable - PED Approved

SA : F130718001/15

Output Connections: Rp 1/4",316 Compression, Quick Fit.

**Lockable:** All RCC Manifolds are **LOTO** compliant.

Special products can be supplied to order. Manifolds fitted with valves to vent upstream pressure in accordance with **HAZOP** guidelines