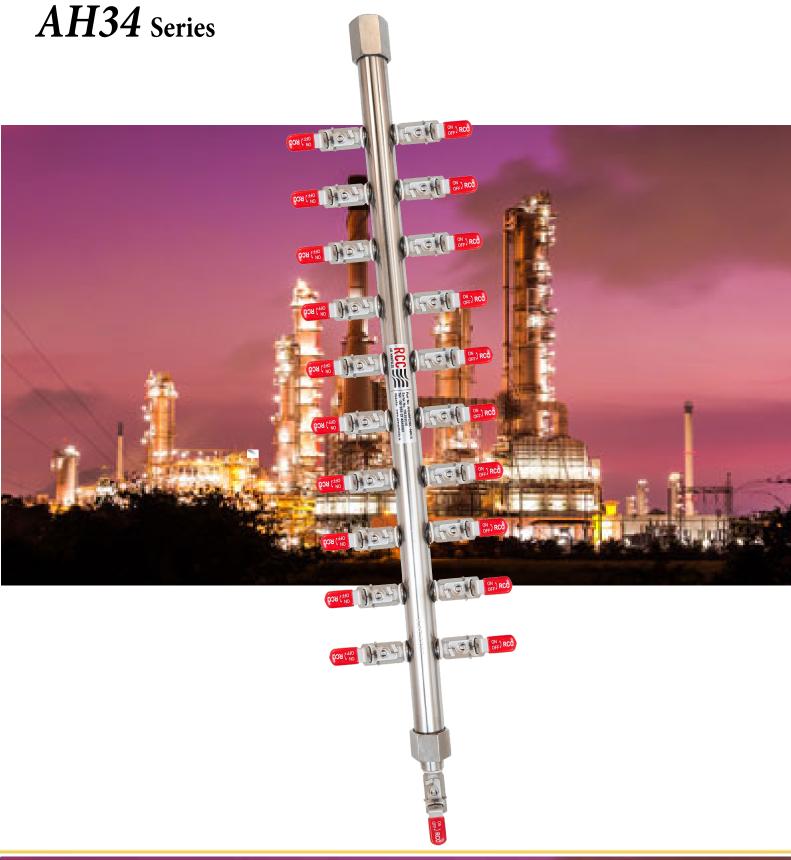

# **Product Data Sheet**

20-Station 316L Air Manifold - Direct Mounting - Double Aligned - Lockable - PED Approved.

## 20-Station 316L Air Manifold - Direct Mounting - Double Aligned - Lockable - PED Approved

### **Applications**

- Instrument Air distribution
- Signal Air Isolation
- · Signal Air lock-out

### **Technical Specifications**

Manifold Body: 316L-TP ASTM A312/ASME

Isolation Valves:ASTM-A351-CF8MInlet Port:Rp 3/4" BSPT or NPTIsolation Valve Ports:Rp 1/4" BSPT or NPTDrain Valve Port:Rp 1/4" BSPT or NPT