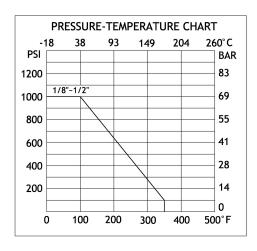

## Applications

| <ul> <li>Instrument Air distribution</li> </ul> |                        | -                                      |
|-------------------------------------------------|------------------------|----------------------------------------|
| <ul> <li>Signal Air Isolation</li> </ul>        |                        |                                        |
| <ul> <li>Signal Air lock-out</li> </ul>         |                        |                                        |
|                                                 |                        |                                        |
| <b>Technical Specifications</b>                 |                        |                                        |
| Manifold Body:                                  | 316L-TP ASTM A312/ASME | Contract The second                    |
| Isolation Valves:                               | ASTM-A351-CF8M         |                                        |
| Inlet Port:                                     | Rp 3/4" BSPT or NPT    |                                        |
| Isolation Valve Ports:                          | Rp 1/4" BSPT or NPT    | (************************************* |
| Drain Valve Port:                               | Rp 1/4" BSPT or NPT    |                                        |
| Stem Packing:                                   | PTFE                   |                                        |
| Valve Stem:                                     | 316 Stainless Steel    |                                        |
| Valve Sleeve:                                   | Red Vinyl Plastic      | (marked) ( Marked ) ( Marked )         |
| End Fittings:                                   | 316L-TP ASTM A 276-10  | (con (48)                              |
| Isolation Valves Certfied:                      | PED 97/23/EC           |                                        |
| Manifold Cert Compliance:                       | PED 97/23/EC           | <del>сов (%)</del> ()) ())             |
|                                                 |                        |                                        |
| <b>Operating Temperature:</b>                   | -20 to +150°C          | eou (13)                               |
| Working Pressure:                               | 150 psi (10bar)        | 600 (#2 )) @>>>                        |
| Factory Test Pressure:                          | 215 psi (15bar)        |                                        |
| Valve Pressure Rating:                          | See Graph              |                                        |
|                                                 |                        |                                        |
| O.A.L. c/w Drain Valve:                         | 688mm                  |                                        |
| O.A.L. w/o Drain Valve:                         | 650mm                  |                                        |
| Isolation v/v Spacing:                          | 50 mm                  |                                        |
| Surface Finish:                                 | Standard Polish        |                                        |
|                                                 |                        |                                        |