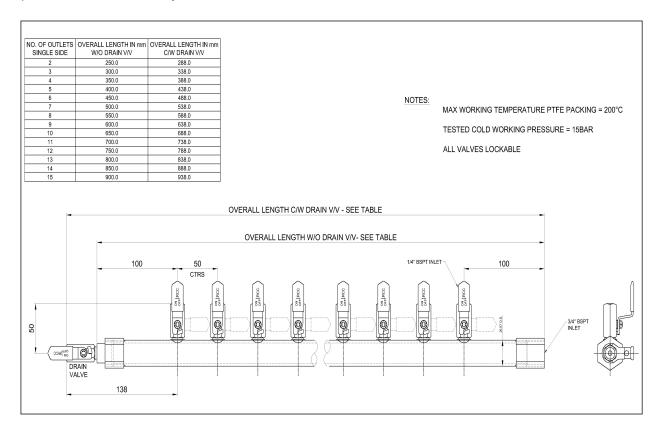

## Applications

| <ul> <li>Instrument Air distribution</li> </ul> |                        | -                                      |
|-------------------------------------------------|------------------------|----------------------------------------|
| <ul> <li>Signal Air Isolation</li> </ul>        |                        |                                        |
| <ul> <li>Signal Air lock-out</li> </ul>         |                        |                                        |
|                                                 |                        |                                        |
| <b>Technical Specifications</b>                 |                        |                                        |
| Manifold Body:                                  | 316L-TP ASTM A312/ASME | Contract The second                    |
| Isolation Valves:                               | ASTM-A351-CF8M         |                                        |
| Inlet Port:                                     | Rp 3/4" BSPT or NPT    |                                        |
| Isolation Valve Ports:                          | Rp 1/4" BSPT or NPT    | (************************************* |
| Drain Valve Port:                               | Rp 1/4" BSPT or NPT    |                                        |
| Stem Packing:                                   | PTFE                   |                                        |
| Valve Stem:                                     | 316 Stainless Steel    |                                        |
| Valve Sleeve:                                   | Red Vinyl Plastic      | (marked) ( Marked ) ( Marked )         |
| End Fittings:                                   | 316L-TP ASTM A 276-10  | (con (48)                              |
| Isolation Valves Certfied:                      | PED 97/23/EC           |                                        |
| Manifold Cert Compliance:                       | PED 97/23/EC           | <del>сов (%)</del> ()) ())             |
|                                                 |                        |                                        |
| <b>Operating Temperature:</b>                   | -20 to +150°C          | eou (13)                               |
| Working Pressure:                               | 150 psi (10bar)        | 600 (#2 )) @>>>                        |
| Factory Test Pressure:                          | 215 psi (15bar)        |                                        |
| Valve Pressure Rating:                          | See Graph              |                                        |
|                                                 |                        |                                        |
| O.A.L. c/w Drain Valve:                         | 688mm                  |                                        |
| O.A.L. w/o Drain Valve:                         | 650mm                  |                                        |
| Isolation v/v Spacing:                          | 50 mm                  |                                        |
| Surface Finish:                                 | Standard Polish        |                                        |
|                                                 |                        |                                        |