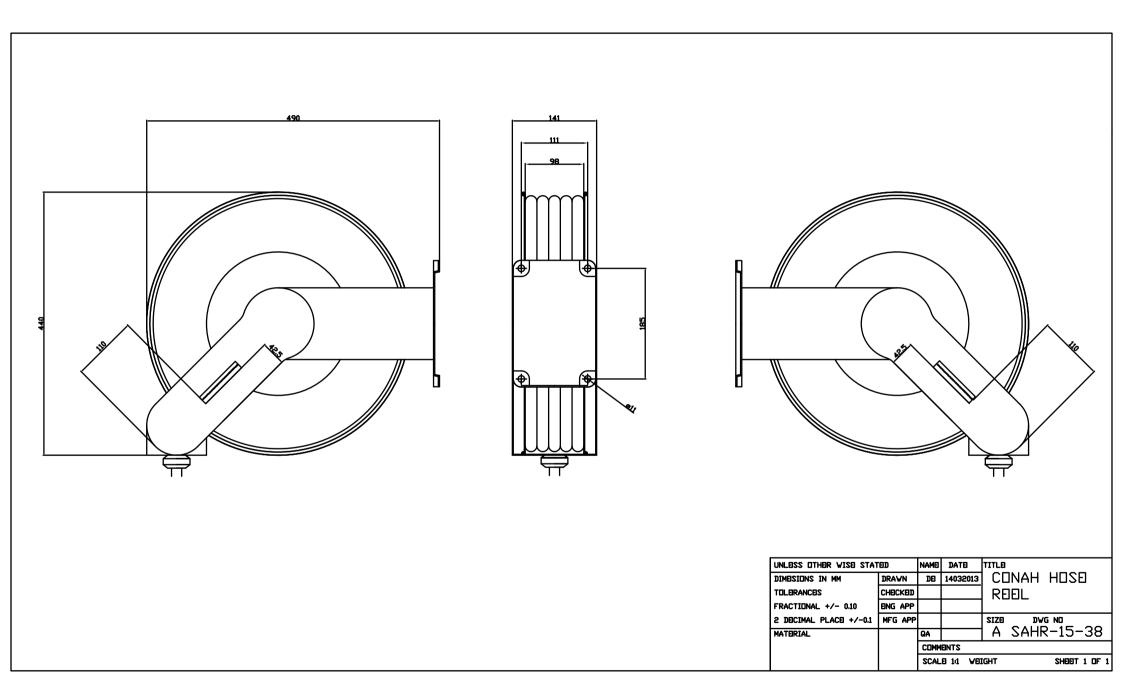

## **SAHR-15-38**

| Used For                | Air Hose Reel    |
|-------------------------|------------------|
| Hose Material           | Rubber           |
| Hose Working Length     | 15mtrs           |
| Hose Internal Bore      | 3/8"             |
| Inlet                   | 3/8" BSP Female  |
| Outlet                  | 3/8" BSP Male    |
| Maxium Working Pressure | 20 Bar (290 psi) |