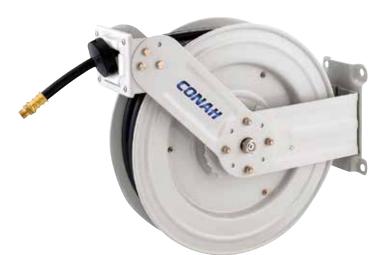

## **SAHR-15-38**

| Used For                | Air Hose Reel    |
|-------------------------|------------------|
| Hose Material           | Rubber           |
| Hose Working Length     | 15mtrs           |
| Hose Internal Bore      | 3/8"             |
| Inlet                   | 3/8" BSP Female  |
| Outlet                  | 3/8" BSP Male    |
| Maxium Working Pressure | 20 Bar (290 psi) |

## **Features**

- Heavy ribbed steel plate
- Spring locates in the middle
- Four-direction non-snag hose rollers
- Adjustable arm guide
- Elegant appearance, dual pedestal base
- Special swivel joint
- Ball bearing swivel joint structure
- Corrosion resistant powder coating

## **Benefits**

- Strong support
- Ensure reel stability
- Reduces Hose wear
- Enable wall, floor, ceiling and pit mounting
- Versatile usage
- Easy maintenance and repair
- Reduces friction extending service life
- Used in most environments