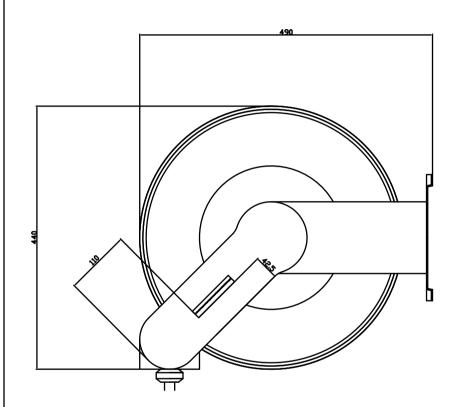

| UNLESS OTHER WISE STATED |         | NAME       | DATE     | TITLO        |
|--------------------------|---------|------------|----------|--------------|
| DIMEISIONS IN MM         | DRAWN   | DE         | 14032013 | CONAH HOSE   |
| TOLERANCES               | снескер |            |          | REEL         |
| FRACTIONAL +/- 0.10      | ENG APP |            |          |              |
| 2 DECIMAL PLACE +/-0.1   | MFG APP |            |          | SIZE DWG ND  |
|                          |         |            |          |              |
| MATERIAL                 |         | QA         |          | A SAHR-15-38 |
| MATERIAL                 |         | QA<br>Comm | ENTS     | A SAHR-15-38 |