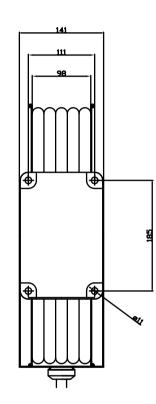

| UNLESS OTHER WISE STATED |         | NAME       | DATE     | TITLO        |
|--------------------------|---------|------------|----------|--------------|
| DIMEISIONS IN MM         | DRAWN   | DE         | 14032013 | CONAH HOSE   |
| TOLERANCES               | снескер |            |          | REEL         |
| FRACTIONAL +/- 0.10      | ENG APP |            |          |              |
| 2 DECIMAL PLACE +/-0.1   | MFG APP |            |          | SIZE DWG ND  |
|                          |         |            |          |              |
| MATERIAL                 |         | QA         |          | A SAHR-15-38 |
| MATERIAL                 |         | QA<br>Comm | ENTS     | A SAHR-15-38 |