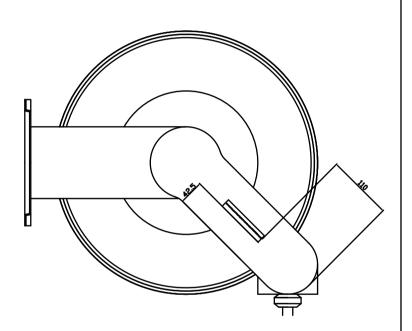

| UNLESS OTHER WISE STATED |         | NAME       | DATE     | TITLO        |
|--------------------------|---------|------------|----------|--------------|
| DIMEISIONS IN MM         | DRAWN   | DE         | 14032013 | CONAH HOSE   |
| TOLERANCES               | снескер |            |          | REEL         |
| FRACTIONAL +/- 0.10      | ENG APP |            |          |              |
| 2 DECIMAL PLACE +/-0.1   | MFG APP |            |          | SIZE DWG ND  |
|                          |         |            |          |              |
| MATERIAL                 |         | QA         |          | A SAHR-15-38 |
| MATERIAL                 |         | QA<br>Comm | ENTS     | A SAHR-15-38 |