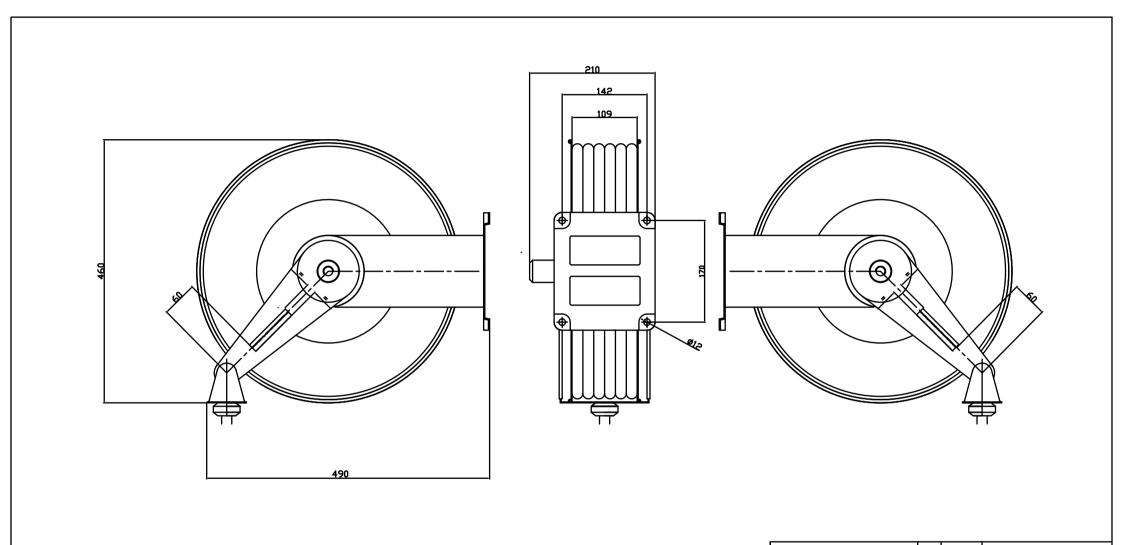

| UNLESS OTHER WISE STATED |         | NAME     | DATE      | TITLO             |
|--------------------------|---------|----------|-----------|-------------------|
| DIMESIONS IN MM          | DRAWN   | De       | 27032013  | CONAH HOSE        |
| TOLERANCES               | CHECKED |          |           | REEL              |
| FRACTIONAL +/- 0.10      | ENG APP |          |           |                   |
| 2 DECIMAL PLACE +/-0.1   | MFG APP |          |           | SIZE DVG NO       |
| MATERIAL                 |         | QA       |           | A SAHR-15-12      |
|                          |         | COMMENTS |           |                   |
|                          |         | SCAL     | .B 1:1 VB | IGHT SHOOT 1 OF 1 |