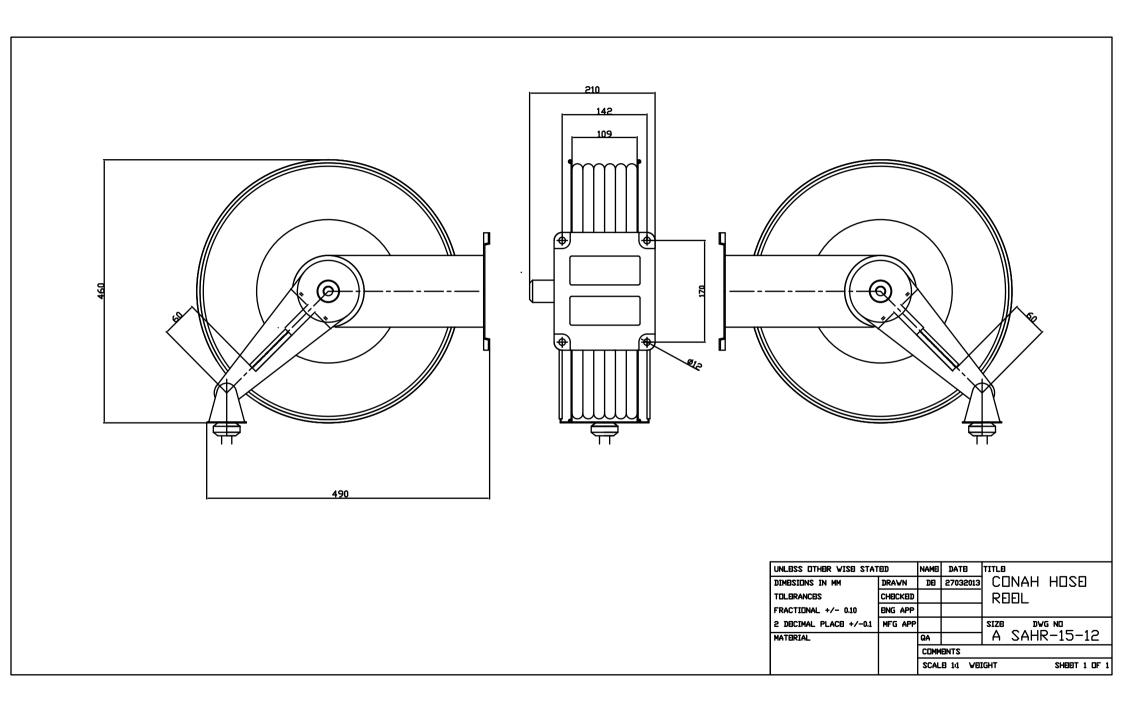

## SAHR-15-12SR608F

| Used For                | Oil Return Fuel Hose |
|-------------------------|----------------------|
| Hose Material           | Synthetic Rubber     |
| Hose Working Length     | 15mtrs               |
| Hose Internal Bore      | 1/2"                 |
| Inlet                   | 1/2" BSP Female      |
| Outlet                  | 1/2" BSP Female      |
| Maxium Working Pressure | 20 Bar (290 psi)     |