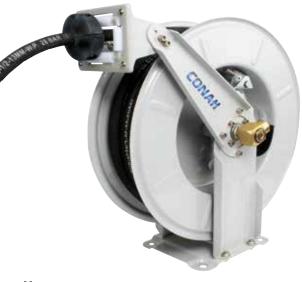

## SAHR-15-12SR608F

| Used For                | Oil Return Fuel Hose |
|-------------------------|----------------------|
| Hose Material           | Synthetic Rubber     |
| Hose Working Length     | 15mtrs               |
| Hose Internal Bore      | 1/2"                 |
| Inlet                   | 1/2" BSP Female      |
| Outlet                  | 1/2" BSP Female      |
| Maxium Working Pressure | 20 Bar (290 psi)     |

## Features

- Heavy ribbed steel plate
- Spring locates in the middle
- Four-direction non-snag hose rollers
- Adjustable arm guide
- Elegant appearance, dual pedestal base
- Special swivel joint
- Ball bearing swivel joint structure
- Corrosion resistant powder coating

## Benefits

- Strong support
- Ensure reel stability
- Reduces Hose wear
- Enable wall, floor, ceiling and pit mounting
- Versatile usage
- Easy maintenance and repair
- Reduces friction extending service life
- Used in most environments