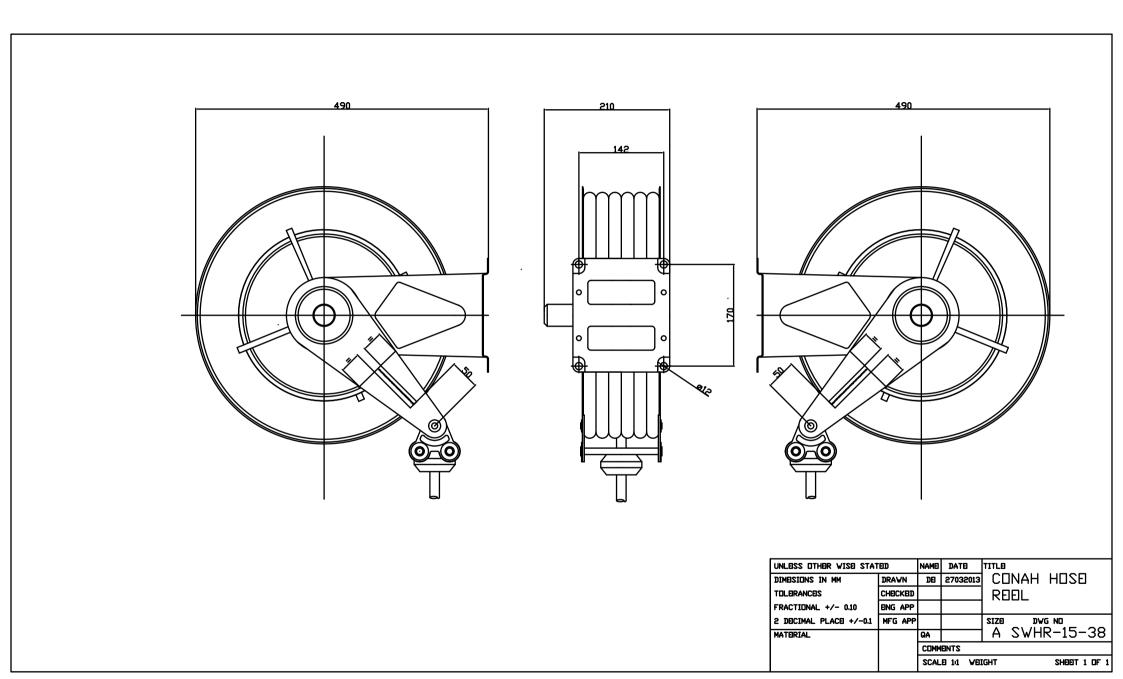

## CONA H

## SWHR-15-38

| Used For                | High Pressure Water |
|-------------------------|---------------------|
|                         | Hose                |
| Hose Material           | SAE 100R1AT         |
| Hose Working Length     | 15mtrs              |
| Hose Internal Bore      | 3/8"                |
| Inlet                   | 3/8" BSP Female     |
| Outlet                  | M22x1.5 Female      |
| Maxium Working Pressure | 150 Bar (2175 psi)  |

- Heavy duty steel construction
- Corrosion resistant powder coating
- Robust reinforced base construction
- Four direction non snag rollers
- Multi position ratchet lock
- Spring fully enclosed and lubricated
- Full flow swivel prevents leakage
- 9 position guide arm adjustment