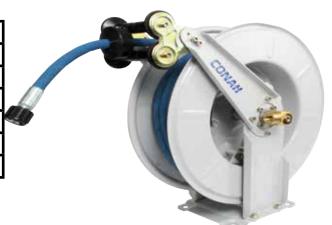

## SWHR-15-38SB122K

| Used For                | Jet Wash Hose      |
|-------------------------|--------------------|
| Hose Material           | 1 Wire Rubber      |
| Hose Working Length     | 15mtrs             |
| Hose Internal Bore      | 3/8"               |
| Inlet                   | 3/8" BSP Female    |
| Outlet                  | M22x1.5 Female     |
| Maxium Working Pressure | 150 Bar (2175 psi) |

## **Features**

- Heavy duty steel construction
- Corrosion resistant powder coating
- Robust reinforced base construction
- Four direction non snag rollers
- Multi position ratchet lock
- Spring fully enclosed and lubricated
- Full flow swivel prevents leakage
- 9 position guide arm adjustment

## **Benefits**

- Long lasting
- Used in most environments
- Stable support
- Reduces hose wear
- Easy tension adjustment
- Low maintenance
- Vesatile usage
- Permits wall, ceiling or floor mount