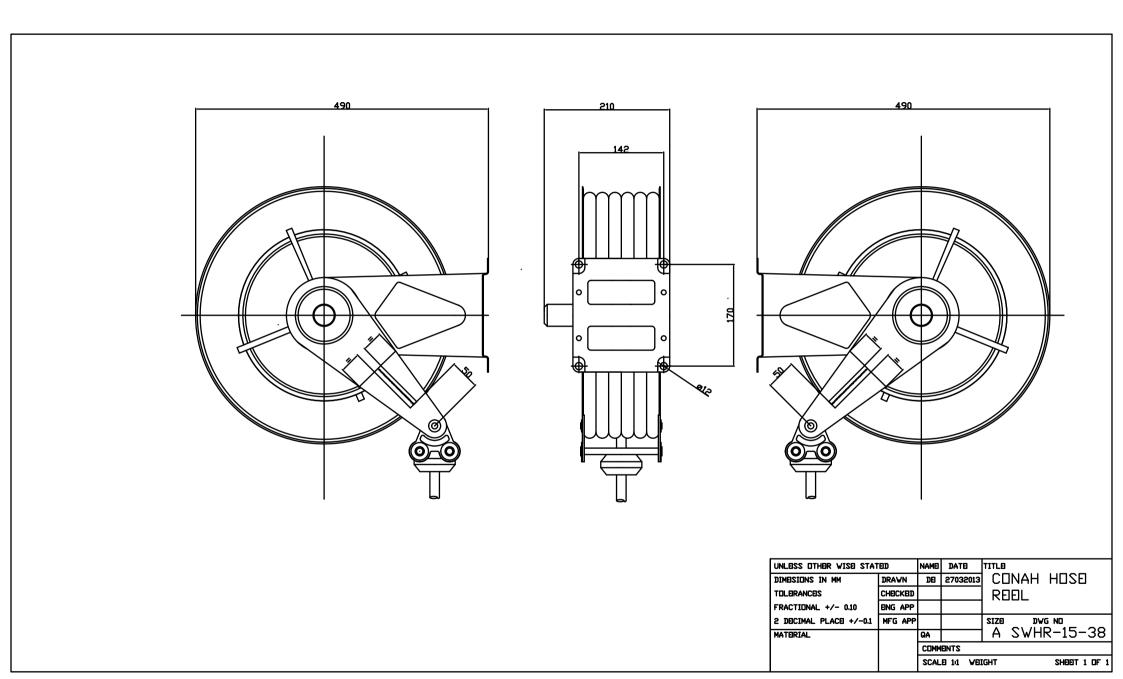

## SWHR-15-38SB122K

| Used For                | Jet Wash Hose      |
|-------------------------|--------------------|
| Hose Material           | 1 Wire Rubber      |
| Hose Working Length     | 15mtrs             |
| Hose Internal Bore      | 3/8"               |
| Inlet                   | 3/8" BSP Female    |
| Outlet                  | M22x1.5 Female     |
| Maxium Working Pressure | 150 Bar (2175 psi) |

## **Features**

- Heavy duty steel construction
- Corrosion resistant powder coating
- Robust reinforced base construction
- Four direction non snag rollers
- Multi position ratchet lock
- Spring fully enclosed and lubricated
- Full flow swivel prevents leakage
- 9 position guide arm adjustment

## **Benefits**

- Long lasting
- Used in most environments
- Stable support
- Reduces hose wear
- Easy tension adjustment
- Low maintenance
- Vesatile usage
- Permits wall, ceiling or floor mount