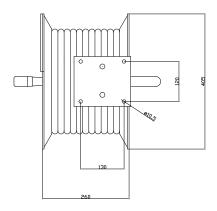

## Mountable High Pressure Water Steel Hose Reels

Blue 2 Wire Pressure Wash, Manual Rewind, 3/8"

| PART NUMBER      | DESCRIPTION           |
|------------------|-----------------------|
| SWHR-30-38MB222K | 30m, M22 x 1.5 Female |

Used for: Jet Wash Hose Hose Material: 2 Wire Rubber Hose Working Length: 30mtrs Hose Internal Bore: 3/8" Inlet: 3/8" BSP Female Outlet: M22x1.5 Female

Maxium Working Pressure: 270 Bar (3915 psi)

## **Features**

- · Heavy duty steel construction
- · Corrosion resistant powder coating
- · Robust reinforced base construction
- Four direction non snag rollers
- · Multi position ratchet lock
- · Spring fully enclosed and lubricated
- · Full flow swivel prevents leakage
- 9 position guide arm adjustment

- Long lasting
- · Used in most enviroments
- Stable support
- · Reduces hose wear
- · Easy tension adjustment
- Low maintenance
- Vesatile usage
- · Permits wall, ceiling or floor mount