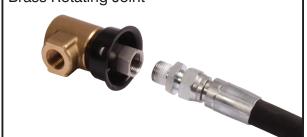

Remove Brass Rotating Joint from Hose Reel

STAGE 7
Replace
Clip on
to Brass
Rotating

Joint

STAGE 4

Attach your Feeder Hose to the 3/8" BSPP Female Thread on Brass Rotating Joint