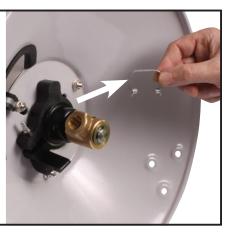

## **Assembly Instructions for Feed Hose to Hose Reel**

STAGE 5
Thread
your Feeder
Hose
through the
Rotating
Joint
Connection
on Hose
Reel

STAGE 2
Remove
Clip from
Brass
Rotating
Joint

STAGE 6

Thread Feeder Hose through till Rotating Joint butts up to Hose Reel and protrudes out of angle on Fixing Bracket (1mtr of hose required)

Remove Brass Rotating Joint from Hose Reel

STAGE 7
Replace
Clip on
to Brass
Rotating

Joint

STAGE 4

Attach your Feeder Hose to the 3/8" BSPP Female Thread on Brass Rotating Joint