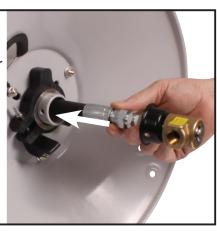

## **Assembly Instructions for Feed Hose to Hose Reel**

STAGE 5
Thread
your Feeder
Hose
through the
Rotating
Joint
Connection
on Hose
Reel

STAGE 2
Remove
Clip from
Brass
Rotating
Joint

STAGE 6

Thread Feeder Hose through till Rotating Joint butts up to Hose Reel and protrudes out of angle on Fixing Bracket (1mtr of hose required)

Remove Brass Rotating Joint from Hose Reel

STAGE 7
Replace
Clip on
to Brass
Rotating

Joint

STAGE 4

Attach your Feeder Hose to the 3/8" BSPP Female Thread on Brass Rotating Joint