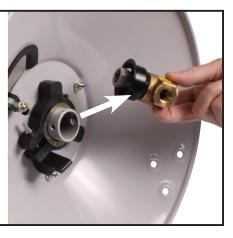

Remove Brass Rotating Joint from Hose Reel

STAGE 7
Replace
Clip on
to Brass
Rotating

Joint

STAGE 4

Attach your Feeder Hose to the 3/8" BSPP Female Thread on Brass Rotating Joint