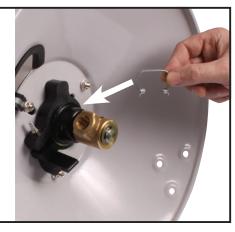

## **Assembly Instructions for Feed Hose to Hose Reel**

STAGE 5
Thread
your Feeder
Hose
through the
Rotating
Joint
Connection
on Hose
Reel

STAGE 2
Remove
Clip from
Brass
Rotating
Joint

STAGE 6

Thread Feeder Hose through till Rotating Joint butts up to Hose Reel and protrudes out of angle on Fixing Bracket (1mtr of hose required)