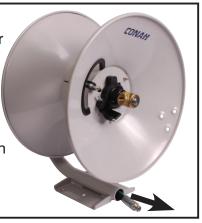

## **Assembly Instructions for Feed Hose to Hose Reel**

STAGE 5
Thread
your Feeder
Hose
through the
Rotating
Joint
Connection
on Hose
Reel

STAGE 2
Remove
Clip from
Brass
Rotating
Joint

STAGE 6

Thread Feeder Hose through till Rotating Joint butts up to Hose Reel and protrudes out of angle on Fixing Bracket (1mtr of hose required)

Remove Brass Rotating Joint from Hose Reel

STAGE 7
Replace
Clip on
to Brass
Rotating

Joint

STAGE 4

Attach your Feeder Hose to the 3/8" BSPP Female Thread on Brass Rotating Joint