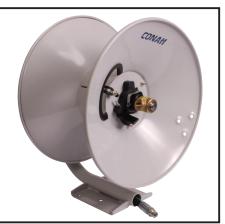

## Mountable High Pressure Water Steel Hose Reels

Blue 2 Wire Pressure Wash, Manual Rewind, 3/8"

| PART NUMBER      | DESCRIPTION           |
|------------------|-----------------------|
| SWHR-30-38MB222K | 30m, M22 x 1.5 Female |

Used for: Jet Wash Hose Hose Material: 2 Wire Rubber Hose Working Length: 30mtrs Hose Internal Bore: 3/8" Inlet: 3/8" BSP Female Outlet: M22x1.5 Female

Maxium Working Pressure: 270 Bar (3915 psi)

## **Features**

- · Heavy duty steel construction
- · Corrosion resistant powder coating
- · Robust reinforced base construction
- Four direction non snag rollers
- · Multi position ratchet lock
- · Spring fully enclosed and lubricated
- · Full flow swivel prevents leakage
- 9 position guide arm adjustment

- Long lasting
- · Used in most enviroments
- Stable support
- · Reduces hose wear
- · Easy tension adjustment
- Low maintenance
- Vesatile usage
- · Permits wall, ceiling or floor mount