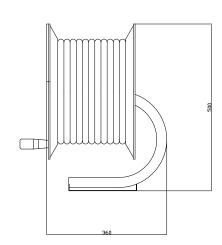

## Mountable High Pressure Water Steel Hose Reels

Blue 2 Wire Pressure Wash, Manual Rewind, 3/8"

| PART NUMBER      | DESCRIPTION           |
|------------------|-----------------------|
| SWHR-30-38MB222K | 30m, M22 x 1.5 Female |

Used for: Jet Wash Hose Hose Material: 2 Wire Rubber Hose Working Length: 30mtrs Hose Internal Bore: 3/8" Inlet: 3/8" BSP Female Outlet: M22x1.5 Female

Maxium Working Pressure: 270 Bar (3915 psi)

## **Features**

- · Heavy duty steel construction
- · Corrosion resistant powder coating
- · Robust reinforced base construction
- Four direction non snag rollers
- · Multi position ratchet lock
- · Spring fully enclosed and lubricated
- · Full flow swivel prevents leakage
- 9 position guide arm adjustment

- Long lasting
- · Used in most enviroments
- Stable support
- · Reduces hose wear
- · Easy tension adjustment
- Low maintenance
- Vesatile usage
- · Permits wall, ceiling or floor mount