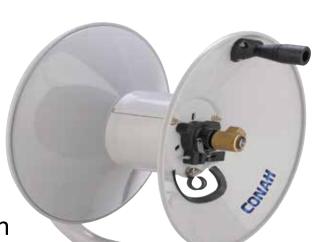

## **CONSAM**SWHR-30-38

| Used For                | High Pressure Water |
|-------------------------|---------------------|
|                         | Hose Reel           |
| Hose Material           | SAE 100R2AT         |
| Hose Working Length     | 30mtrs              |
| Hose Internal Bore      | 3/8"                |
| Inlet                   | M22x1.5 Female      |
| Outlet                  | M22x1.5 Female      |
| Maxium Working Pressure | 270 Bar (3915 psi)  |

## **Features**

- Heavy duty steel construction
- Corrosion resistant powder coating
- Robust reinforced base construction
- Four direction non snag rollers
- Multi position ratchet lock
- Spring fully enclosed and lubricated
- Full flow swivel prevents leakage
- 9 position guide arm adjustment