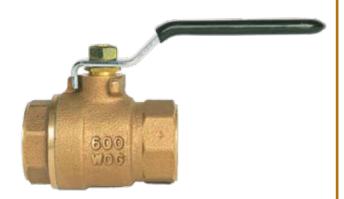

# **PN40 Bronze Ball Valve**

### **Features**

- Screwed BSP Taper
- Full Bore
- PTFE Seats & Seals
- PN40 Rated
- Blow-out Proof Stem

| N. | Part Name     | Materials                            |
|----|---------------|--------------------------------------|
| 1  | Body          | Bronze ASTM B62 C83600               |
| 2  | Ball          | Bronze ASTM B62 C83600 Chrome Plated |
| 3  | End Cap       | Bronze ASTM B62 C83600               |
| 4  | Thrust Washer | PTFE                                 |
| 5  | Ball Seats    | PTFE                                 |
| 6  | Stem Packing  | PTFE                                 |
| 7  | Packing Guard | Brass ASTM B16-CA360                 |
| 8  | Stem          | Brass ASTM B16-CA360                 |
| 9  | Handle        | Steel ASTM A107                      |
| 10 | Handle Nut    | Steel ASTM A107                      |
| 11 | Sleeve        | Vinyl                                |