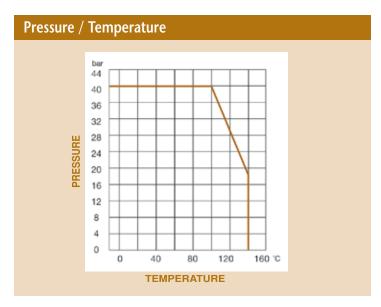

### **Technical Data**

Maximum Pressure 40 Bar

Working Temperature -10<sup>o</sup>C to +140<sup>o</sup>C