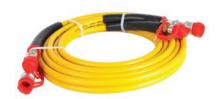

## Hydraulic Hose for torque wrench

| MODEL | LENGTH(FT.) |  |  |
|-------|-------------|--|--|
| EH-15 | 15          |  |  |
| EH-20 | 20          |  |  |
| EH-40 | 40          |  |  |

<sup>\*</sup> Hoses come with both male and female couplers