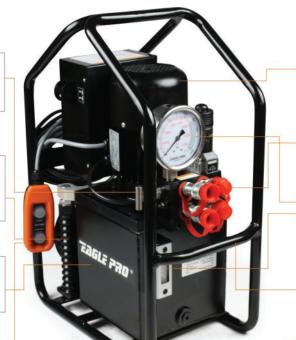

The TWP series torque wrench pump was designed with useful features usually reserved for more expensive pumps. The high flow rate, heavy-duty motor, and ease of use will ensure that the job gets done right, the first time.

Fully adjustable—and lockable pressure valve. Allows you to set the pressure you need to achieve the right amount of torque

This pumps comes with built in oil cooling as a standard feature enabling you to be more productive.

High strength, light weight, aluminum alloy reservoir and pump body making it extremely portable

High efficiency TEFC induction motor starts under the toughest loads

4 Port valve design allows operation of 2 torque wrenches at the same time

Easy to read pressure gauge and oil level sight ensure your pump is working properly

High strength aluminum roll cage protects the pump in the harshest environments

| Model   | Number<br>of wrenches | Flow Rate (In3/Min)   |                       | Oil Capacity | L saladarila (INI) | Motor           | Weight Without Oil |
|---------|-----------------------|-----------------------|-----------------------|--------------|--------------------|-----------------|--------------------|
|         |                       | 1 <sup>st</sup> Stage | 2 <sup>nd</sup> Stage | Litre        | LxWxH (IN)         | Motor           | (LBS)              |
| TWP-2BF | 1 or 2                | 550                   | 48                    | 1.5          | 17.3 x 10.2 x 23.6 | 220V 50HZ 1.3hp | 60.5               |