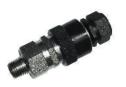

## **Quick Coupler**

| MODEL   | SCREW MODEL | TYPE          |  |
|---------|-------------|---------------|--|
| EAB205A | 1/4-18 NPT  | Male & Female |  |
| EAB205B | 1/4-10 NP1  |               |  |
|         |             |               |  |