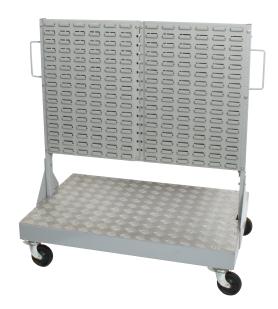

## SHOP FLOOR TROLLEY: SFT

Alkon Shop Floor Trolleys can be used single sided or double sided as per requirement. Ideal for component storage and transfer to assembly or production areas.

Unit comprises of base unit with aluminium chequered top plate fitted with castors and a frame on which two louvre panels of size LP2 can be fitted on each side.

Robust construction, Epoxy powder coated, easy assembly & has push pull handles on both sides.

Single sided trolley can hold 8 No's. SB1 Bins, 16 No's SB2 Bins, 6 No's SB3 Bins, 5 No's SB4 Bins & extra bins on the bottom table top or different size of bins as per your requirement.