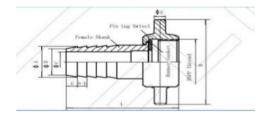

## Trench Pump Hose Couplings-Lug Type

## Female BSPP

## Malleable Iron, BSPP

| Part No | Size   | А       | В      | С      | E    | n   | Р    | н     | L     | BSPP   |
|---------|--------|---------|--------|--------|------|-----|------|-------|-------|--------|
| MICT112 | 1.1/2" | 38.1mm  | 34.9mm | 29.9mm | 11mm | 4mm | 10mm | 85mm  | 88mm  | 1.1/2" |
| MICT2   | 2"     | 50.8mm  | 47.6mm | 42.6mm | 14mm | 4mm | 10mm | 104mm | 94m   | 2"     |
| MICT212 | 2.1/2" | 63.5mm  | 60.3mm | 55.3mm | 17mm | 4mm | 10mm | 120mm | 100mm | 2.1/2" |
| MICT3   | 3"     | 76.2mm  | 73mm   | 68mm   | 19mm | 4mm | 11mm | 140mm | 117mm | 3"     |
| MICT4   | 4"     | 101.6mm | 98.4mm | 92.4mm | 22mm | 6mm | 11mm | 170mm | 130mm | 4"     |