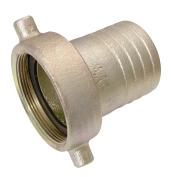

## Trench Pump Hose Couplings-Lug Type

## Female BSPP

## Malleable Iron, BSPP

| Part No | Size   | А       | В      | С      | E    | n   | Р    | н     | L     | BSPP   |
|---------|--------|---------|--------|--------|------|-----|------|-------|-------|--------|
| MICT112 | 1.1/2" | 38.1mm  | 34.9mm | 29.9mm | 11mm | 4mm | 10mm | 85mm  | 88mm  | 1.1/2" |
| MICT2   | 2"     | 50.8mm  | 47.6mm | 42.6mm | 14mm | 4mm | 10mm | 104mm | 94m   | 2"     |
| MICT212 | 2.1/2" | 63.5mm  | 60.3mm | 55.3mm | 17mm | 4mm | 10mm | 120mm | 100mm | 2.1/2" |
| MICT3   | 3"     | 76.2mm  | 73mm   | 68mm   | 19mm | 4mm | 11mm | 140mm | 117mm | 3"     |
| MICT4   | 4"     | 101.6mm | 98.4mm | 92.4mm | 22mm | 6mm | 11mm | 170mm | 130mm | 4"     |